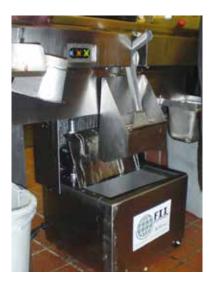

## MODEL LS-1-60GG

Frontline International's optional Grill Grease System works with any of their Used oil systems to complete your Smart Oil Management program. The Grill Grease system allows you to collect your grill grease throughout the day and pump it into any of our Used containment tanks. Solids are collected in an extra large sediment basket. Safe, silicone heater prevents congealing.

### **CONSTRUCTION AND FEATURES**

- 100% heavy stainless steel construction
- · Safe silicone heater to prevent congealing
- · Swivel front and rear casters with brakes
- · Extra-large grill sediment basket
- · Power switch and break away power cord
- Easy, quick-connect fittings
- 110 V 15 A 250 V 3.5 A 1/2HP motor
- Five-gallon (19 I) per minute pump
- Easy to clean seamless construction
- UL, UL Sanitation Listed
- One-year warranty parts and labor

### BENEFITS

- No manual handling of grill grease
- Simple system fits under grill drains
- · Grill grease drains into top opening throughout the day
- · Insurance and Workers' Comp savings
- · Less employee downtime
- · Labor savings and greater employee safety
- · Cleaner grounds and image, avoid pollution fines