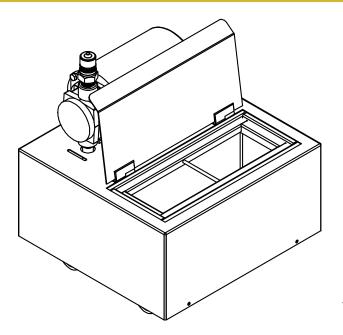

## MODEL LS-1-60GG

Frontline International's optional Grill Grease System works with any of their Used oil systems to complete your Smart Oil Management program. The Grill Grease system allows you to collect your grill grease throughout the day and pump it into any of our Used containment tanks. Solids are collected in an extra large sediment basket. Safe, silicone heater prevents congealing.

### BENEFITS

- No manual handling of grill grease
- Simple system fits under grill drains
- · Grill grease drains into top opening throughout the day
- · Insurance and Workers' Comp savings
- · Less employee downtime
- · Labor savings and greater employee safety
- · Cleaner grounds and image, avoid pollution fines