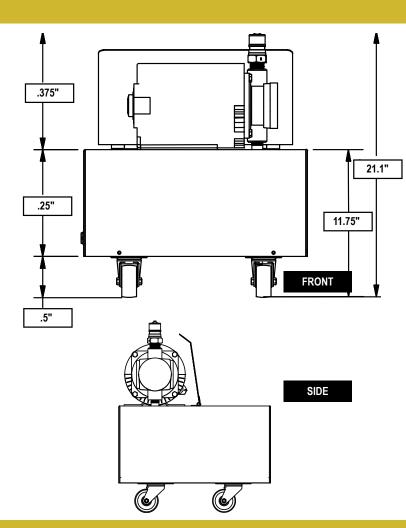

### Installation and Operating Specifications

FRONTLINE

| Model                           | LS-1-60GG Grill Grease Caddy              |
|---------------------------------|-------------------------------------------|
| Power Requirements              | 110 V 15 A - 250 V 3.5 A, 50/60 Hz        |
| Installation Space Requirements | 16.125 in. l x 17.188 in. w x 21.15 in. h |
|                                 | (409.6 mm x 436.6 mm x 537.21 mm)         |
| Shortening Capacity             | 60 lb/8 Gal (27.2 kg/575 l)               |
| Shipping Weight                 | 72 lb / 130 lb on pallet                  |
|                                 | (32.7 kg / 59 kg on pallet)               |
| Documentation                   | Installation guide, Operating guide       |
| Warranty                        | One-year parts and labor                  |
|                                 |                                           |