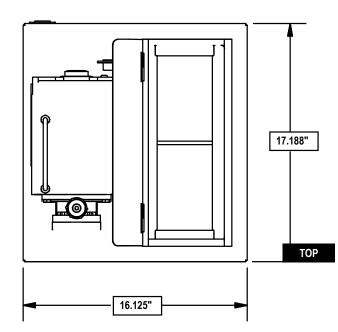

### Installation and Operating Specifications

FRONTLINE

| Model                           | LS-1-60GG Grill Grease Caddy              |
|---------------------------------|-------------------------------------------|
| Power Requirements              | 110 V 15 A - 250 V 3.5 A, 50/60 Hz        |
| Installation Space Requirements | 16.125 in. l x 17.188 in. w x 21.15 in. h |
|                                 | (409.6 mm x 436.6 mm x 537.21 mm)         |
| Shortening Capacity             | 60 lb/8 Gal (27.2 kg/575 l)               |
| Shipping Weight                 | 72 lb / 130 lb on pallet                  |
|                                 | (32.7 kg / 59 kg on pallet)               |
| Documentation                   | Installation guide, Operating guide       |
| Warranty                        | One-year parts and labor                  |
|                                 |                                           |