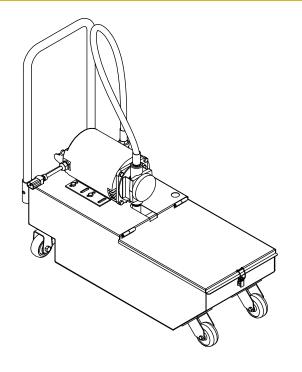

# **HEATED GREASE** TRANSPORT CADDY

10SS-NA-H

75 LB. / 10 GAL. SHORTENING CAPACITY

Drain used grease into caddy. System includes extra-large grill sediment basket. Close the caddy lid, secure the lid with the safety latch, and carefully pull the cart slowly to the used oil storage tank or pumping station. Plug the caddy into a live outlet to keep the grease in liquid state. Connect the hose from the grease caddy to a Frontline International storage tank fill station and simply pump used grease.

#### **CONSTRUCTION AND FEATURES**

- 100% heavy stainless steel construction
- · Smooth rolling heavy-duty, non-mark casters
- · Swivel front casters with brakes
- · Extra-large crumb-catcher basket
- · Breakaway power cord with cord wrap
- · Removable handle
- · Modified, lock-in-place safety cover
- · Easy, quick-disconnect fittings
- High-temperature hose
- 110 V 15 A 250 V 3.5 A industrial 1/2HP motor
- Specially designed 5-gallon (19 I) per minute pump
- Roller pump will not "shear" oil during filtration
- · Special filter screen to protect pump
- · Easy-to-clean, seamless construction
- · UL, UL Sanitation (NSF) Listed
- · One-year warranty on all components

Frontline International's Shortening Filtration Upgrade Kit allows any Used Shortening Transport Caddy to become a state-of-the-art, heavy-duty oil filtration machine.

Heated caddy keeps grease from coagulating. Extra-large crumb-catcher basket protects pump and maintains high-quality yields