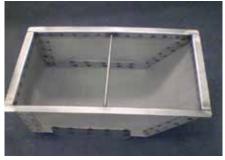

#### **CONSTRUCTION AND FEATURES**

- 100% heavy stainless steel construction
- · Smooth rolling heavy-duty, non-mark casters
- · Swivel front casters with brakes
- · Extra-large crumb-catcher basket
- · Breakaway power cord with cord wrap
- · Removable handle
- · Modified, lock-in-place safety cover
- · Easy, quick-disconnect fittings
- High-temperature hose
- 110 V 15 A 250 V 3.5 A industrial 1/2HP motor
- Specially designed 5-gallon (19 I) per minute pump
- Roller pump will not "shear" oil during filtration
- · Special filter screen to protect pump
- · Easy-to-clean, seamless construction
- · UL, UL Sanitation (NSF) Listed
- · One-year warranty on all components

Frontline International's Shortening Filtration Upgrade Kit allows any Used Shortening Transport Caddy to become a state-of-the-art, heavy-duty oil filtration machine.

Heated caddy keeps grease from coagulating. Extra-large crumb-catcher basket protects pump and maintains high-quality yields