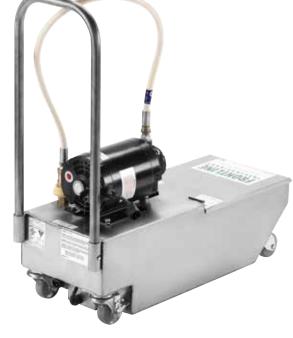

# **HEATED GREASE** TRANSPORT CADDY

10SS-NA-H

75 LB. / 10 GAL. SHORTENING CAPACITY

Drain used grease into caddy. System includes extra-large grill sediment basket. Close the caddy lid, secure the lid with the safety latch, and carefully pull the cart slowly to the used oil storage tank or pumping station. Plug the caddy into a live outlet to keep the grease in liquid state. Connect the hose from the grease caddy to a Frontline International storage tank fill station and simply pump used grease.

#### **CONSTRUCTION AND FEATURES**

- 100% heavy stainless steel construction
- · Smooth rolling heavy-duty, non-mark casters
- · Swivel front casters with brakes
- · Extra-large crumb-catcher basket
- · Breakaway power cord with cord wrap
- · Removable handle
- · Modified, lock-in-place safety cover
- · Easy, quick-disconnect fittings
- High-temperature hose
- 110 V 15 A 250 V 3.5 A industrial 1/2HP motor
- Specially designed 5-gallon (19 I) per minute pump
- Roller pump will not "shear" oil during filtration
- · Special filter screen to protect pump
- · Easy-to-clean, seamless construction
- · UL, UL Sanitation (NSF) Listed
- · One-year warranty on all components

Frontline International's Shortening Filtration Upgrade Kit allows any Used Shortening Transport Caddy to become a state-of-the-art, heavy-duty oil filtration machine.

Heated caddy keeps grease from coagulating. Extra-large crumb-catcher basket protects pump and maintains high-quality yields