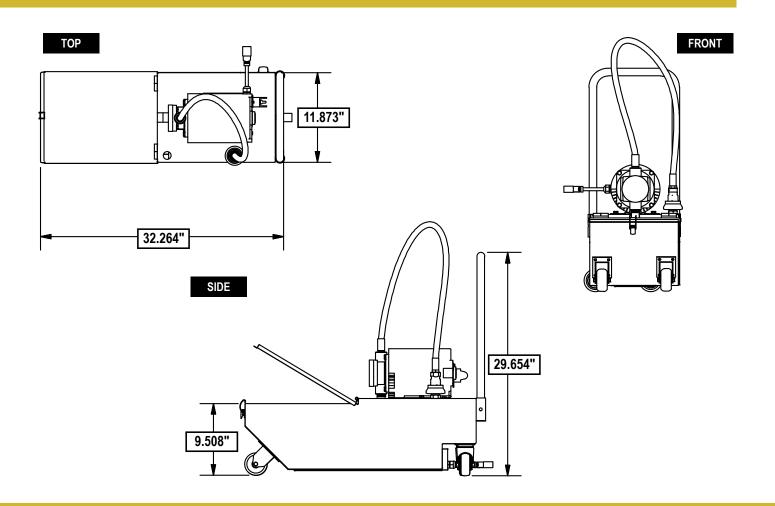

## **Installation and Operating Specifications**

| Model    | 10SS-NA-H                                                     |
|----------|---------------------------------------------------------------|
| Size     | 32 in. l, 12 in. w, 9.5 in. h<br>(813 mm x 305 mm x 241.3 mm) |
| Power    | 110 V 15 A - 250 V 3.5 A, 50/60 Hz                            |
| Capacity | 75 lb /10 gal (34 kg/37.8 l)                                  |
| Ship Wt. | 125 lbs (56.7 kg)                                             |