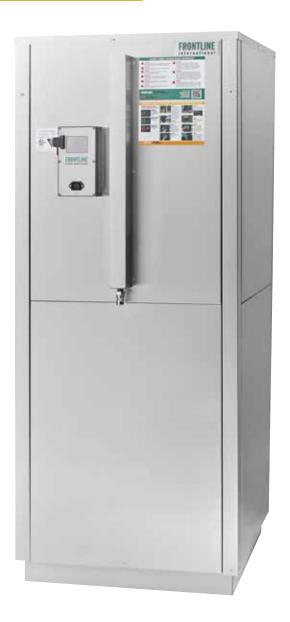

# USED COOKING OIL CONTAINMENT TANK

MODEL 3073SQDC DOUBLE WALL

Double-walled version of our indoor square tank. "Tank within a tank" construction includes 115% secondary containment.

## **CONSTRUCTION AND FEATURES**

- · Heavy-gauge stainless steel exterior
- Freestanding, 30 in. I x 30 in. w x 73 in. h (762mm x 762mm x 1855mm)
- · Stainless steel tank platform bottom
- Tank capacity 1228 Lb/160 Gal (557 kg/605 l)
- · Control panel with power indication or digital reader
- · Level indicators with safety overflow protection
- Suitable for Direct-Plumbed®, Remote-Plumbed® or Caddy systems
- · Easy to access and service components
- · One-year warranty on all parts and components
- · Worldwide delivery and installation available