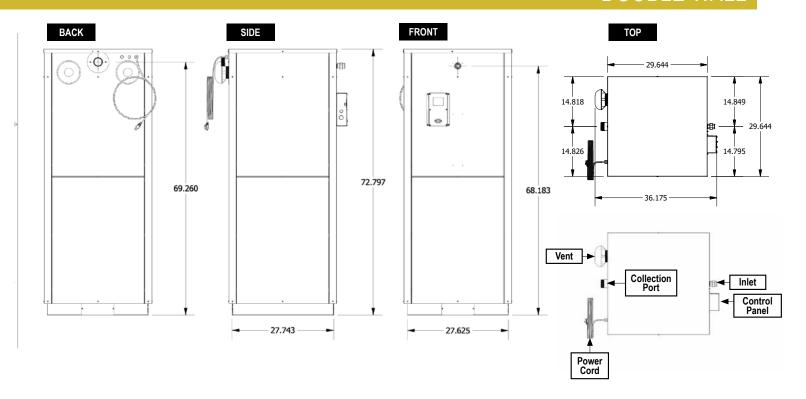

## **CONSTRUCTION AND FEATURES**

- · Heavy-gauge stainless steel exterior
- Freestanding, 30 in. I x 30 in. w x 73 in. h (762mm x 762mm x 1855mm)
- · Stainless steel tank platform bottom
- Tank capacity 1228 Lb/160 Gal (557 kg/605 l)
- · Control panel with power indication or digital reader
- · Level indicators with safety overflow protection
- Suitable for Direct-Plumbed®, Remote-Plumbed® or Caddy systems
- · Easy to access and service components
- · One-year warranty on all parts and components
- · Worldwide delivery and installation available

## **Installation and Operating Specifications**

| Model                           | 3073SQDC Containment Tank                                  |
|---------------------------------|------------------------------------------------------------|
| Power Requirements              | NA: 110 V 15 A, 60 Hz<br>HV: 250 V 3.5 A, 50/60 Hz         |
| Installation Space Requirements | 30 in. l x 30 in. w x 73 in. h<br>(762mm x 762mm x 1855mm) |
| Shortening Capacity             | 1228 Lb/160 Gal (557 kg/605 l)                             |
| Shipping Weight                 | 882 lb (400 kg)                                            |
| Documentation                   | Installation guide, Operating guide                        |
| Warranty                        | One-year parts and labor                                   |
|                                 |                                                            |