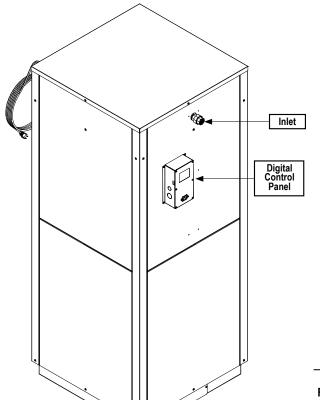

## **CONSTRUCTION AND FEATURES**

- · Heavy-gauge stainless steel exterior
- Freestanding, 30 in. I x 30 in. w x 73 in. h (762mm x 762mm x 1855mm)
- · Stainless steel tank platform bottom
- Tank capacity 1228 Lb/160 Gal (557 kg/605 l)
- · Control panel with power indication or digital reader
- · Level indicators with safety overflow protection
- Suitable for Direct-Plumbed®, Remote-Plumbed® or Caddy systems
- · Easy to access and service components
- · One-year warranty on all parts and components
- · Worldwide delivery and installation available