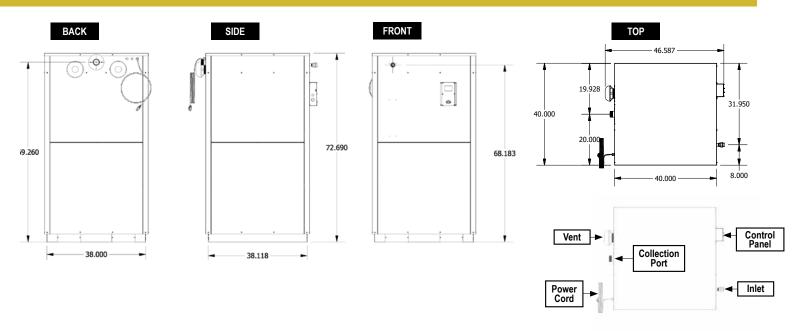

### CONSTRUCTION AND FEATURES

- · Heavy-gauge stainless steel exterior
- Freestanding, 40 in. I x 40 in. w x 73 in. h (1016mm x 1016mm x 1855mm)
- · Stainless steel tank platform bottom
- Tank capacity 2418 Lb/315 Gal (1096 kg/1192 l)
- Control panel with power indication or digital reader
- · Level indicators with safety overflow protection
- Suitable for Direct-Plumbed®, Remote-Plumbed® or Caddy systems
- · Easy to access and service components
- · One-year warranty on all parts and components
- Worldwide delivery and installation available

### **Installation and Operating Specifications**

| Model                           | 4073SQDC Containment Tank                                    |
|---------------------------------|--------------------------------------------------------------|
| Power Requirements              | NA: 110 V 15 A, 60 Hz<br>HV: 250 V 3.5 A, 50/60 Hz           |
| Installation Space Requirements | 40 in. l x 40 in. w x 73 in. h<br>(1016mm x 1016mm x 1855mm) |
| Shortening Capacity             | 2418 Lb/315 Gal (1096 kg/1192 l)                             |
| Shipping Weight                 | 882 lb (400 kg)                                              |
| Documentation                   | Installation guide, Operating guide                          |
| Warranty                        | One-year parts and labor                                     |
|                                 |                                                              |