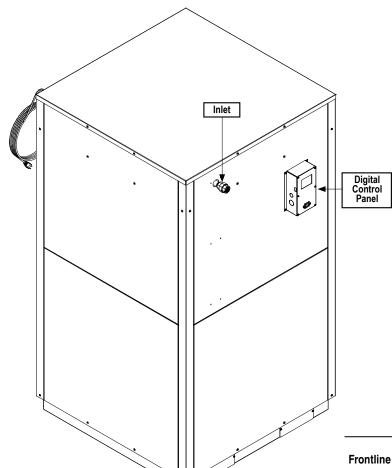

### CONSTRUCTION AND FEATURES

- · Heavy-gauge stainless steel exterior
- Freestanding, 40 in. I x 40 in. w x 73 in. h (1016mm x 1016mm x 1855mm)
- · Stainless steel tank platform bottom
- Tank capacity 2418 Lb/315 Gal (1096 kg/1192 l)
- Control panel with power indication or digital reader
- · Level indicators with safety overflow protection
- Suitable for Direct-Plumbed®, Remote-Plumbed® or Caddy systems
- · Easy to access and service components
- · One-year warranty on all parts and components
- Worldwide delivery and installation available